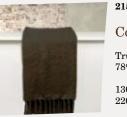

front: padded Caviar coated linen Shadow herringbone wool

313.2 Silver Bar

padded Silver metallized linen reverse: Mist herringbone wool

140 x 260 cm

starring: Pin-up Stripe, Bird Stripe, Comfort Mohair

Our Throws and Blankets come in various sizes and qualities. Exact measures and compositions for each style are indicated in the product descriptions below.

211.1

Pin-up Stripe Tangerine / Mist

100% lambswool

75 x 250 cm

Bird Stripe

Graphite / Mist 50% alpaca / 50% wool

140 x 200 cm

215.2