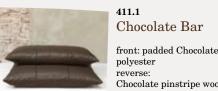

Gold Bar

front: padded Gold metal/ polyester blend reverse: Sherry herringbone wool

Chocolate Bar

front: padded Chocolate polyester Chocolate pinstripe wool

 $150 \times 260 \text{ cm}$ 

Caviar Bar

140 x 260 cm