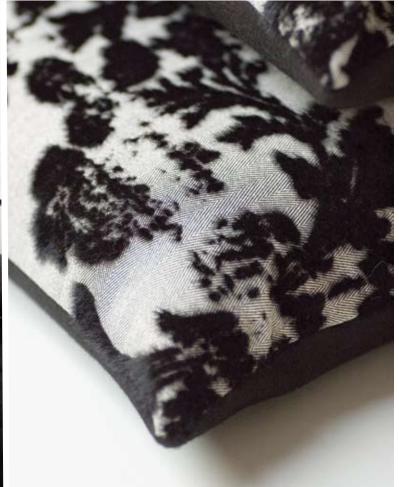

1. Detail of the duvet cover entitled **Frock**, the white crinkled cotton is covered with little black velvet bows. 2. Detail of a **Vintage** cushion in black and white with cameo design, made of antique fabric and therefore one of a kind just like all other **Vintage** cushions shown. 3. Egyptian cotton satin **Pinstripe** pillow covers finished with Caviar piping and a Silver metallized linen **Fox Glaze** cushion with lasered animal skin continuous telescopic parameters.