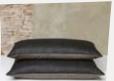

## BED END SPREADS

starring: Gold bar, Chocolate Bar, Caviar Bar and Silver Bar

Our Bed-end Spreads are reversible; the front is padded fabric, reverse is soft lambswool. The sizes of the bed-end spreads are  $140 \times 260$  cm or  $150 \times 260$  cm. Exact measures for each style are indicated in the product descriptions below.

front: padded Caviar coated linen Shadow herringbone wool

313.2 Silver Bar

padded Silver metallized linen reverse: Mist herringbone wool

140 x 260 cm

starring: Pin-up Stripe, Bird Stripe, Comfort Mohair

Our Throws and Blankets come in various sizes and qualities. Exact measures and compositions for each style are indicated in the product descriptions below.