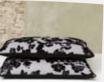

1. Detail of the duvet cover entitled **Frock**, the white crinkled cotton is covered with little black velvet bows. 2. Detail of a **Vintage** cushion in black and white with cameo design, made of antique fabric and therefore one of a kind just like all other **Vintage** cushions shown. 3. Egyptian cotton satin **Pinstripe** pillow covers finished with Caviar piping and a Silver metallized linen **Fox Glaze** cushion with lasered animal skin continuous telescopic parameters.

1. A raven overlooking Egyptian cotton satin **Pinstripe** pillow covers and a metallized linen **Fox Glaze** cushion with lasered skin application. On the bed a padded black linen bed-end spread **Caviar Glaze**. At the end of the bed a **Bird Stripe** throw in Graphite colour. 2. Flocked cotton **Velvet Posy** cushions, reverse wool felt. 3. Detail of the Silver metallized linen **Daisy Glaze** cushion with floral lasered skin application. 4. This bed is made with duvet covers in deep dark black Egyptian cotton satin **Tuxedo** style, on top a reversible bed-end spread **Caviar Glaze**. For extra comfort cushions **Daisy Glaze** and **Caviar Glaze**. 5. The crinkled cotton **Frock** duvet cover set decorated with little velvet bows, accompanied by cushions and bed-end spread **Caviar Glaze**. In this bedroom also a **Vintage** cushion with cameo design, **Velvet Posy** cushions and a Caviar **Comfort Mohair** throw.