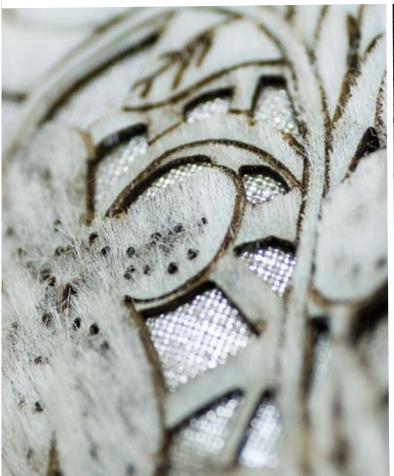

1. Detail of the duvet cover entitled **Frock**, the white crinkled cotton is covered with little black velvet bows. 2. Detail of a **Vintage** cushion in black and white with cameo design, made of antique fabric and therefore one of a kind just like all other **Vintage** cushions shown. 3. Egyptian cotton satin **Pinstripe** pillow covers finished with Caviar piping and a Silver metallized linen **Fox Glaze** cushion with lasered animal skin continuous telescopic parameters.

1. A raven overlooking Egyptian cotton satin **Pinstripe** pillow covers and a metallized linen **Fox Glaze** cushion with lasered skin application. On the bed a padded black linen bed-end spread **Caviar Glaze**. At the end of the bed a **Bird Stripe** throw in Graphite colour. 2. Flocked cotton **Velvet Posy** cushions, reverse wool felt. 3. Detail of the Silver metallized linen **Daisy Glaze** cushion with floral lasered skin application. 4. This bed is made with duvet covers in deep dark black Egyptian cotton satin **Tuxedo** style, on top a reversible bed-end spread **Caviar Glaze**. For extra comfort cushions **Daisy Glaze** and **Caviar Glaze**. 5. The crinkled cotton **Frock** duvet cover set decorated with little velvet bows, accompanied by cushions and bed-end spread **Caviar Glaze**. In this bedroom also a **Vintage** cushion with cameo design, **Velvet Posy** cushions and a Caviar **Comfort Mohair** throw.