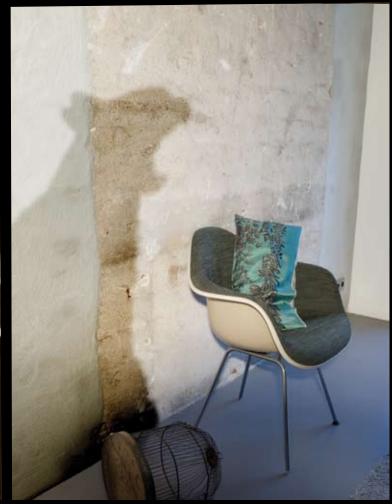

1. A raven overlooking Egyptian cotton satin **Pinstripe** pillow covers and a metallized linen **Fox Glaze** cushion with lasered skin application. On the bed a padded black linen bed-end spread **Caviar Glaze**. At the end of the bed a **Bird Stripe** throw in Graphite colour. 2. Flocked cotton **Velvet Posy** cushions, reverse wool felt. 3. Detail of the Silver metallized linen **Daisy Glaze** cushion with floral lasered skin application. 4. This bed is made with duvet covers in deep dark black Egyptian cotton satin **Tuxedo** style, on top a reversible bed-end spread **Caviar Glaze**. For extra comfort cushions **Daisy Glaze** and **Caviar Glaze**. 5. The crinkled cotton **Frock** duvet cover set decorated with little velvet bows, accompanied by cushions and bed-end spread **Caviar Glaze**. In this bedroom also a **Vintage** cushion with cameo design, **Velvet Posy** cushions and a Caviar **Comfort Mohair** throw.