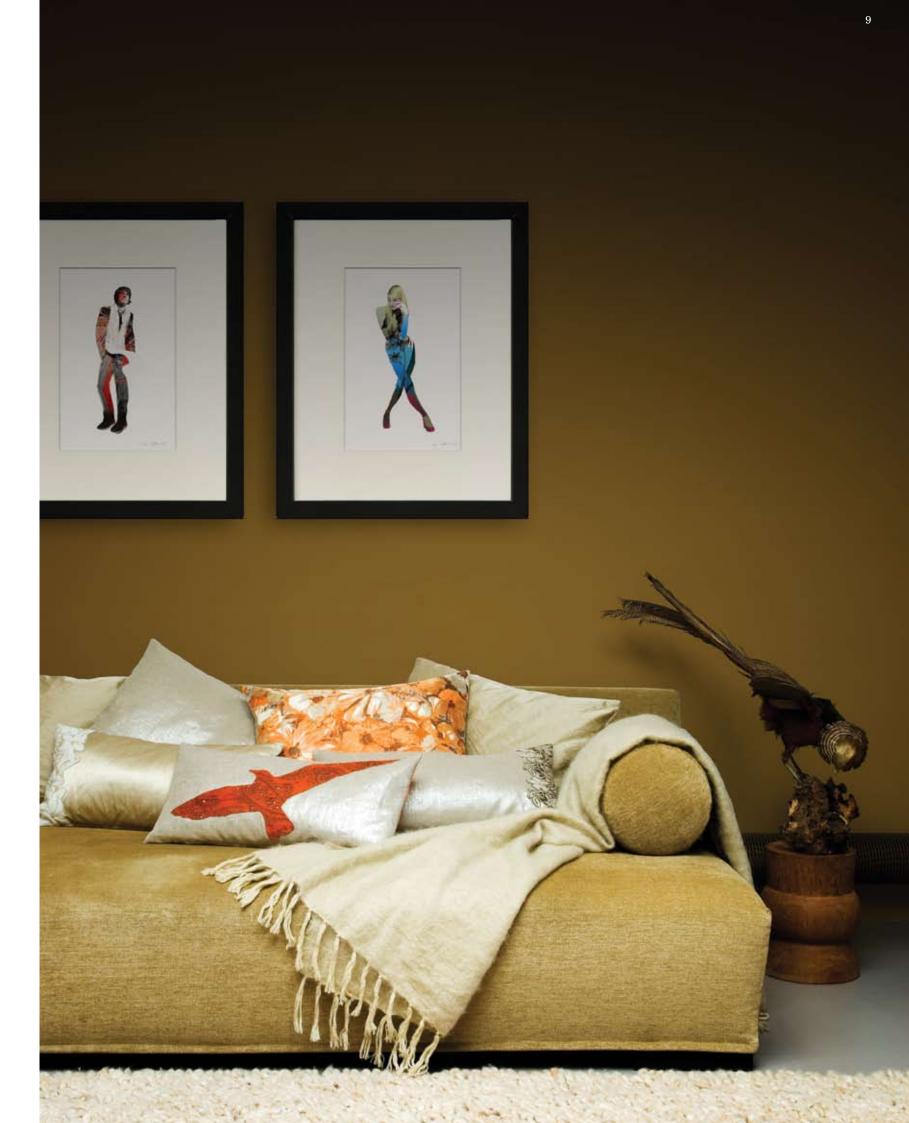

1. Vintage cushions on top of a Chocolate coloured Bird Stripe throw. 2. Throw Comfort Mohair in Blush, matching Bird Blush cushion on top. 3. Detail of the Bird Stripe throw, a blend of 50% alpaca and 50% wool with a printed design at the edges. 4. Silent witnesses. 5. Vintage cushion in a shade of green.