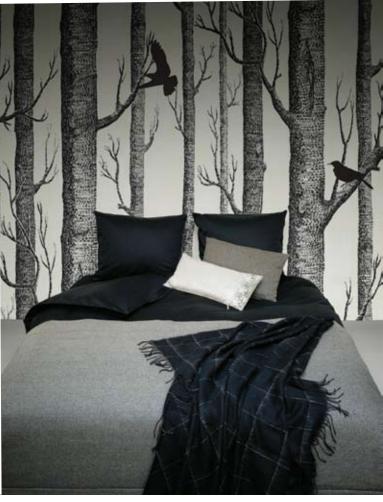

1. The bedroom in a different colour scheme. In order of appearance an Egyptian cotton percale duvet cover and pillow boxes **Tuxedo** style in the colour Cement finished with velvet Honey colou bands. Silver metallized linen bed-end spread **Silver Bar** and cushions **Silver Glaze**, reverse of both herringbone wool in the colour Mist. Tangerine suede **Falcion** and the **Swan** cushions, a **Pin-Stripe** wrap in matching colour. Last ingredient for this bedroom is the unique **Vintage** cushion. 2. Detail of the unique dotted **Vintage** cushion made of antique fabric and therefore one of a ki 3. Detail of the Tangerine **Falcon** cushion in suede on a woollen herringbone background. 4. Detail of the **Pin-up Stripe** wrap made of 100% Scottish lambswool.