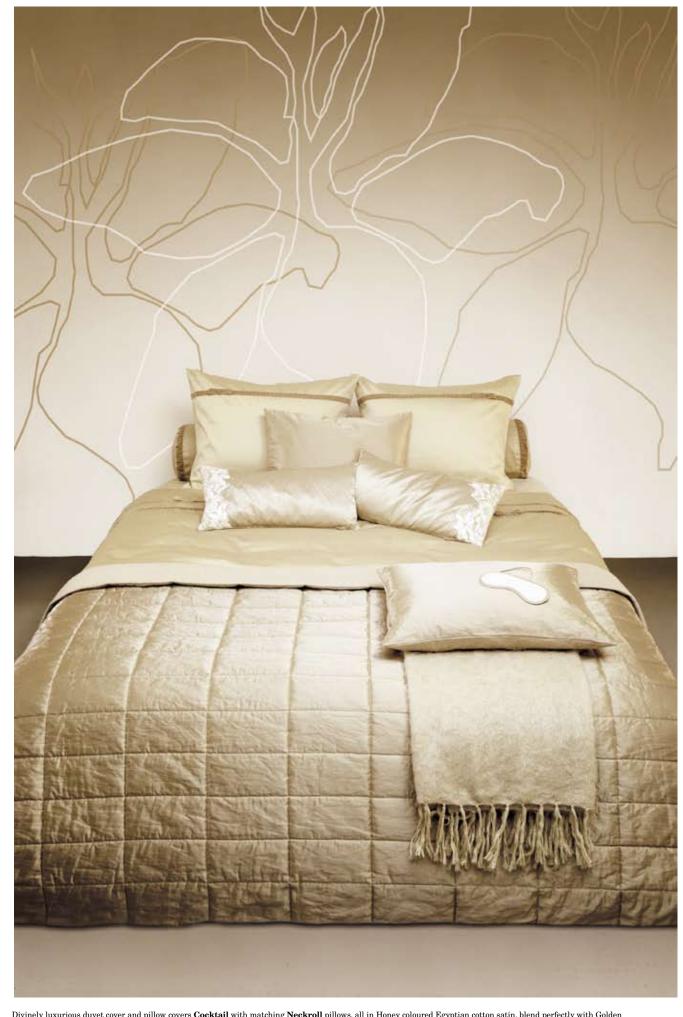

Divinely luxurious duvet cover and pillow covers **Cocktail** with matching **Neckroll** pillows, all in Honey coloured Egyptian cotton satin, blend perfectly with Golden metal / polyester blend cushions **Fools Gold** and **Marigold** (application of embossed leather flowers). The **Comfort Mohair** throw is the perfect finish for this glam-room.