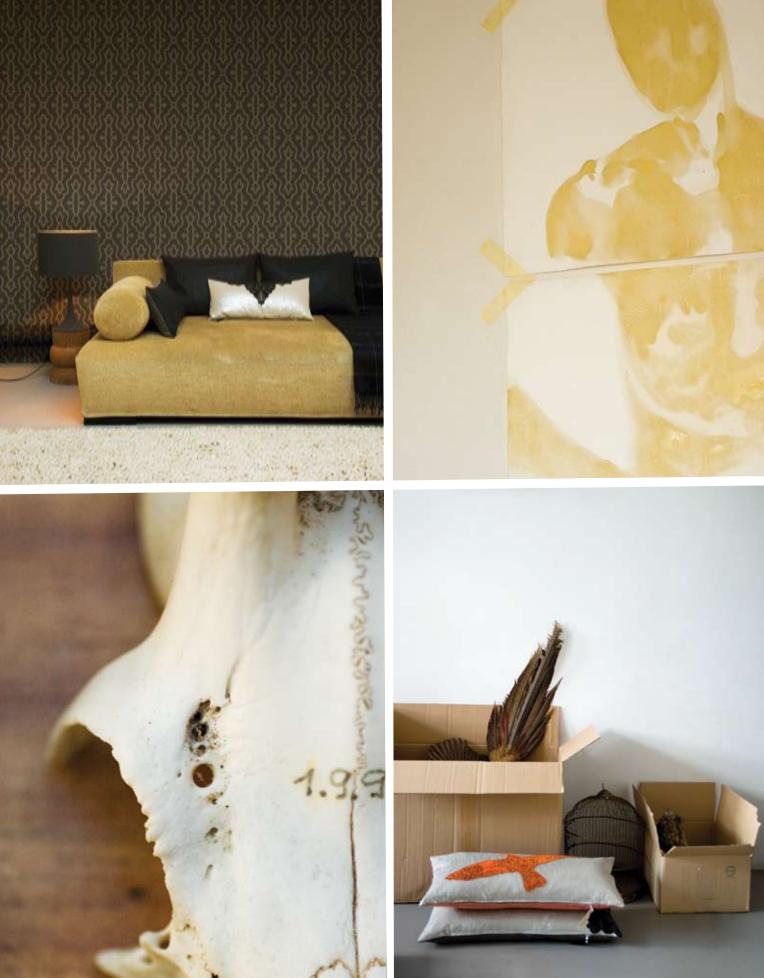

1. Vintage cushions on top of a Chocolate coloured Bird Stripe throw. 2. Throw Comfort Mohair in Blush, matching Bird Blush cushion on top. 3. Detail of the Bird Stripe throw, a blend of 50% alpaca and 50% wool with a printed design at the edges. 4. Silent witnesses. 5. Vintage cushion in a shade of green.