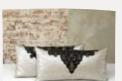

1. The bedroom in a different colour scheme. In order of appearance an Egyptian cotton percale duvet cover and pillow boxes **Tuxedo** style in the colour Cement finished with velvet Honey colou bands. Silver metallized linen bed-end spread **Silver Bar** and cushions **Silver Glaze**, reverse of both herringbone wool in the colour Mist. Tangerine suede **Falcion** and the **Swan** cushions, a **Pin-Stripe** wrap in matching colour. Last ingredient for this bedroom is the unique **Vintage** cushion. 2. Detail of the unique dotted **Vintage** cushion made of antique fabric and therefore one of a ki 3. Detail of the Tangerine **Falcon** cushion in suede on a woollen herringbone background. 4. Detail of the **Pin-up Stripe** wrap made of 100% Scottish lambswool.