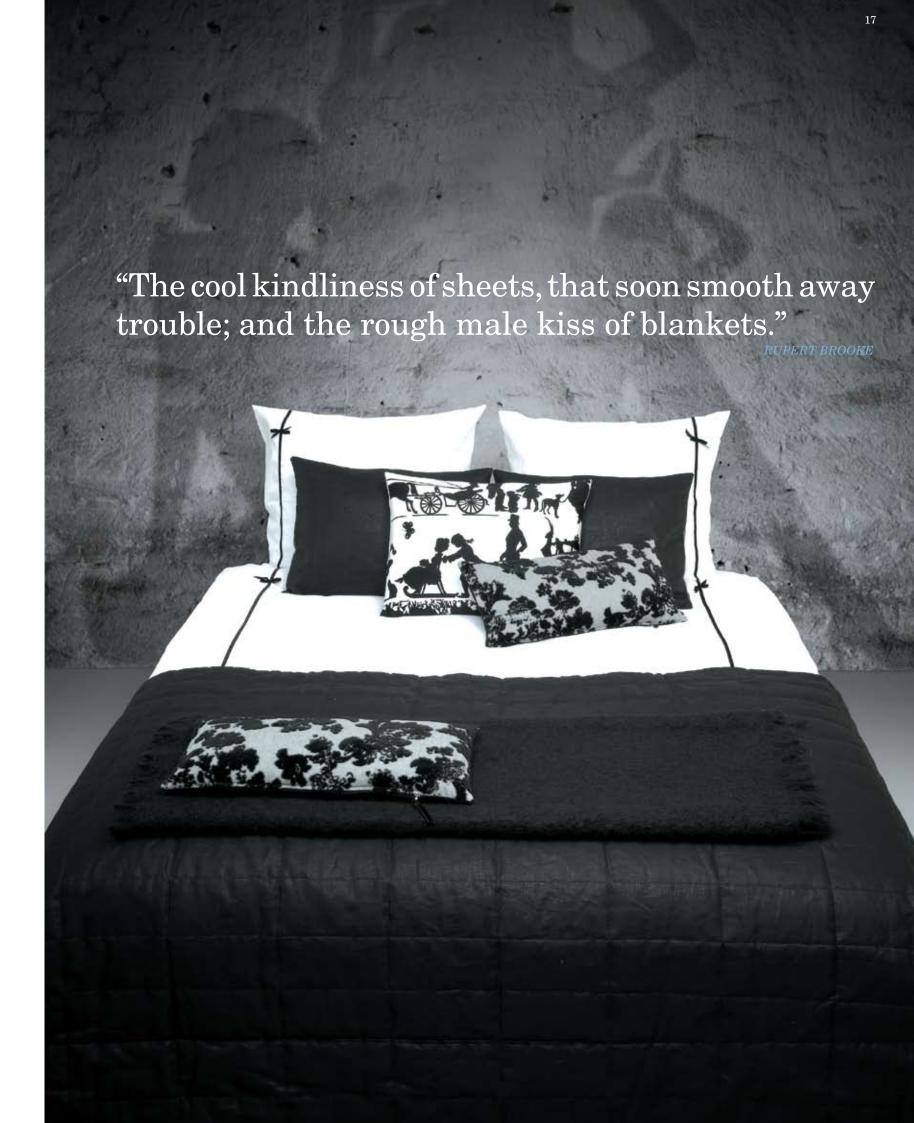

1. Detail of the duvet cover entitled **Frock**, the white crinkled cotton is covered with little black velvet bows. 2. Detail of a **Vintage** cushion in black and white with cameo design, made of antique fabric and therefore one of a kind just like all other **Vintage** cushions shown. 3. Egyptian cotton satin **Pinstripe** pillow covers finished with Caviar piping and a Silver metallized linen **Fox Glaze** cushion with lasered animal skin continuous telescopic parameters.

1. A raven overlooking Egyptian cotton satin **Pinstripe** pillow covers and a metallized linen **Fox Glaze** cushion with lasered skin application. On the bed a padded black linen bed-end spread **Caviar Glaze**. At the end of the bed a **Bird Stripe** throw in Graphite colour. 2. Flocked cotton **Velvet Posy** cushions, reverse wool felt. 3. Detail of the Silver metallized linen **Daisy Glaze** cushion with floral lasered skin application. 4. This bed is made with duvet covers in deep dark black Egyptian cotton satin **Tuxedo** style, on top a reversible bed-end spread **Caviar Glaze**. For extra comfort cushions **Daisy Glaze** and **Caviar Glaze**. 5. The crinkled cotton **Frock** duvet cover set decorated with little velvet bows, accompanied by cushions and bed-end spread **Caviar Glaze**. In this bedroom also a **Vintage** cushion with cameo design, **Velvet Posy** cushions and a Caviar **Comfort Mohair** throw.