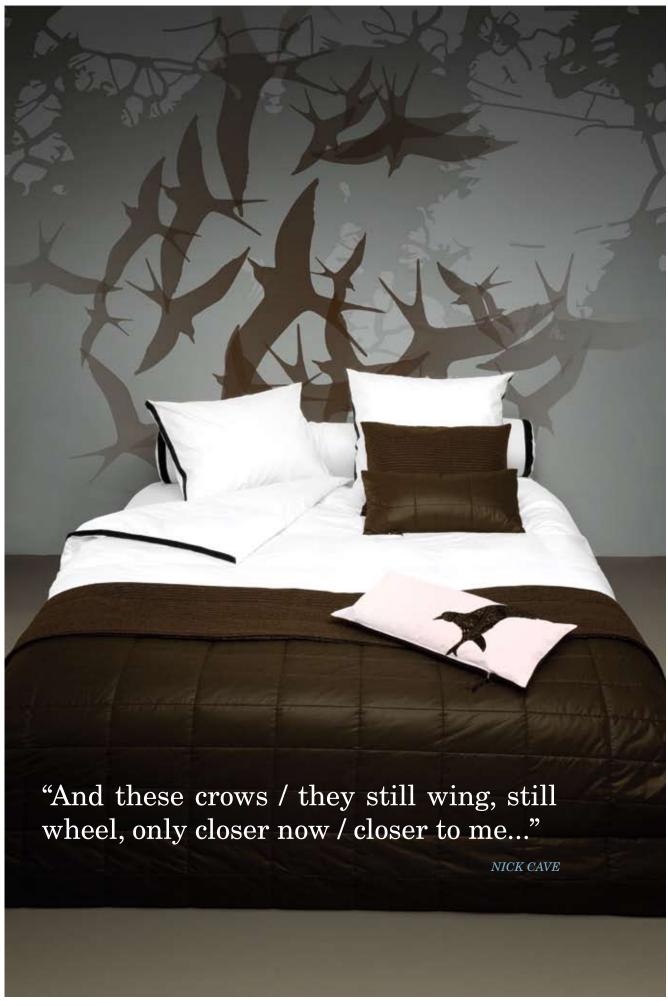

The bed is made with crispy white Egyptian cotton percale, with a Chocolate velvet band finishing, **Tuxedo** style. Behind the pillows matching **Neckroll** pillows. Padded bed-end spread and cushions **Chocolate Bar**, reverse is supersoft pinstriped lambswool. A **Bird Blush** cushion on the bed-end, made of Blush coloured canvas with a bird application in paisley patterned lasered animal skin, reverse pinstripe wool.