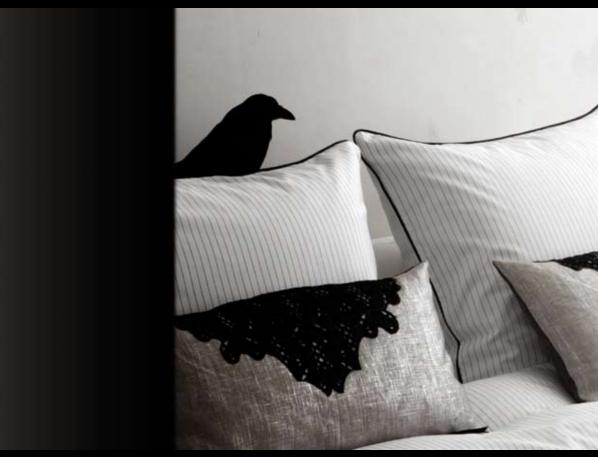

1. A raven overlooking Egyptian cotton satin **Pinstripe** pillow covers and a metallized linen **Fox Glaze** cushion with lasered skin application. On the bed a padded black linen bed-end spread **Caviar Glaze**. At the end of the bed a **Bird Stripe** throw in Graphite colour. 2. Flocked cotton **Velvet Posy** cushions, reverse wool felt. 3. Detail of the Silver metallized linen **Daisy Glaze** cushion with floral lasered skin application. 4. This bed is made with duvet covers in deep dark black Egyptian cotton satin **Tuxedo** style, on top a reversible bed-end spread **Caviar Glaze**. For extra comfort cushions **Daisy Glaze** and **Caviar Glaze**. 5. The crinkled cotton **Frock** duvet cover set decorated with little velvet bows, accompanied by cushions and bed-end spread **Caviar Glaze**. In this bedroom also a **Vintage** cushion with cameo design, **Velvet Posy** cushions and a Caviar **Comfort Mohair** throw.