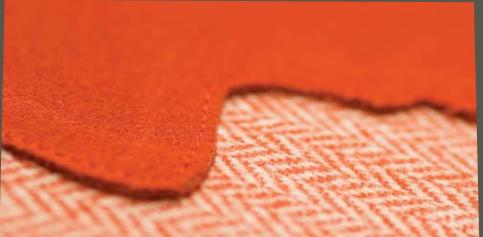

211.1

Pin-up Stripe Tangerine / Mist

100% lambswool

75 x 250 cm

Bird Stripe

Graphite / Mist 50% alpaca / 50% wool

140 x 200 cm

215.2