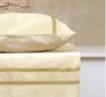

1. Detail of the duvet cover entitled **Frock**, the white crinkled cotton is covered with little black velvet bows. 2. Detail of a **Vintage** cushion in black and white with cameo design, made of antique fabric and therefore one of a kind just like all other **Vintage** cushions shown. 3. Egyptian cotton satin **Pinstripe** pillow covers finished with Caviar piping and a Silver metallized linen **Fox Glaze** cushion with lasered animal skin continuous telescopic parameters.

1. A raven overlooking Egyptian cotton satin **Pinstripe** pillow covers and a metallized linen **Fox Glaze** cushion with lasered skin application. On the bed a padded black linen bed-end spread **Caviar Glaze**. At the end of the bed a **Bird Stripe** throw in Graphite colour. 2. Flocked cotton **Velvet Posy** cushions, reverse wool felt. 3. Detail of the Silver metallized linen **Daisy Glaze** cushion with floral lasered skin application. 4. This bed is made with duvet covers in deep dark black Egyptian cotton satin **Tuxedo** style, on top a reversible bed-end spread **Caviar Glaze**. For extra comfort cushions **Daisy Glaze** and **Caviar Glaze**. 5. The crinkled cotton **Frock** duvet cover set decorated with little velvet bows, accompanied by cushions and bed-end spread **Caviar Glaze**. In this bedroom also a **Vintage** cushion with cameo design, **Velvet Posy** cushions and a Caviar **Comfort Mohair** throw.