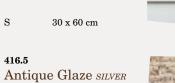

cowskin on metallized linen

Tangerine herringbone wool

 $30 \ x \ 60 \ cm$ 

front: embossed leather on metallized linen Mist herringbone wool

Antique Glaze CAVIAR

front: embossed leather on Caviar coated linen reverse Shadow herringbone wool