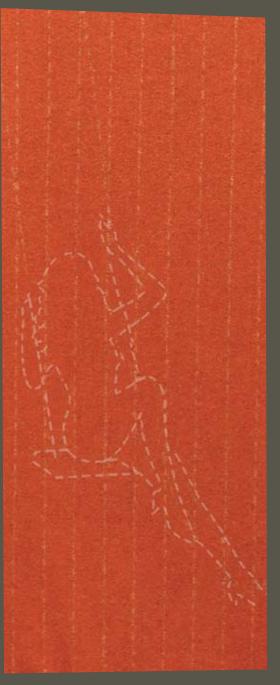

1. The bedroom in a different colour scheme. In order of appearance an Egyptian cotton percale duvet cover and pillow boxes **Tuxedo** style in the colour Cement finished with velvet Honey colou bands. Silver metallized linen bed-end spread **Silver Bar** and cushions **Silver Glaze**, reverse of both herringbone wool in the colour Mist. Tangerine suede **Falcion** and the **Swan** cushions, a **Pin-Stripe** wrap in matching colour. Last ingredient for this bedroom is the unique **Vintage** cushion. 2. Detail of the unique dotted **Vintage** cushion made of antique fabric and therefore one of a ki 3. Detail of the Tangerine **Falcon** cushion in suede on a woollen herringbone background. 4. Detail of the **Pin-up Stripe** wrap made of 100% Scottish lambswool.