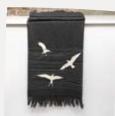

1. The bedroom in a different colour scheme. In order of appearance an Egyptian cotton percale duvet cover and pillow boxes **Tuxedo** style in the colour Cement finished with velvet Honey colou bands. Silver metallized linen bed-end spread **Silver Bar** and cushions **Silver Glaze**, reverse of both herringbone wool in the colour Mist. Tangerine suede **Falcion** and the **Swan** cushions, a **Pin-Stripe** wrap in matching colour. Last ingredient for this bedroom is the unique **Vintage** cushion. 2. Detail of the unique dotted **Vintage** cushion made of antique fabric and therefore one of a ki 3. Detail of the Tangerine **Falcon** cushion in suede on a woollen herringbone background. 4. Detail of the **Pin-up Stripe** wrap made of 100% Scottish lambswool.