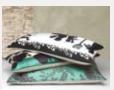

1. Vintage cushions on top of a Chocolate coloured Bird Stripe throw. 2. Throw Comfort Mohair in Blush, matching Bird Blush cushion on top. 3. Detail of the Bird Stripe throw, a blend of 50% alpaca and 50% wool with a printed design at the edges. 4. Silent witnesses. 5. Vintage cushion in a shade of green.

1. Detail of the duvet cover entitled **Frock**, the white crinkled cotton is covered with little black velvet bows. 2. Detail of a **Vintage** cushion in black and white with cameo design, made of antique fabric and therefore one of a kind just like all other **Vintage** cushions shown. 3. Egyptian cotton satin **Pinstripe** pillow covers finished with Caviar piping and a Silver metallized linen **Fox Glaze** cushion with lasered animal skin continuous telescopic parameters.

1. A raven overlooking Egyptian cotton satin **Pinstripe** pillow covers and a metallized linen **Fox Glaze** cushion with lasered skin application. On the bed a padded black linen bed-end spread **Caviar Glaze**. At the end of the bed a **Bird Stripe** throw in Graphite colour. 2. Flocked cotton **Velvet Posy** cushions, reverse wool felt. 3. Detail of the Silver metallized linen **Daisy Glaze** cushion with floral lasered skin application. 4. This bed is made with duvet covers in deep dark black Egyptian cotton satin **Tuxedo** style, on top a reversible bed-end spread **Caviar Glaze**. For extra comfort cushions **Daisy Glaze** and **Caviar Glaze**. 5. The crinkled cotton **Frock** duvet cover set decorated with little velvet bows, accompanied by cushions and bed-end spread **Caviar Glaze**. In this bedroom also a **Vintage** cushion with cameo design, **Velvet Posy** cushions and a Caviar **Comfort Mohair** throw.