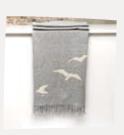

front: padded Caviar coated linen Shadow herringbone wool

313.2 Silver Bar

padded Silver metallized linen reverse: Mist herringbone wool

140 x 260 cm

starring: Pin-up Stripe, Bird Stripe, Comfort Mohair

Our Throws and Blankets come in various sizes and qualities. Exact measures and compositions for each style are indicated in the product descriptions below.

211.1

Pin-up Stripe Tangerine / Mist

100% lambswool

75 x 250 cm

Bird Stripe

Graphite / Mist 50% alpaca / 50% wool

140 x 200 cm

215.2