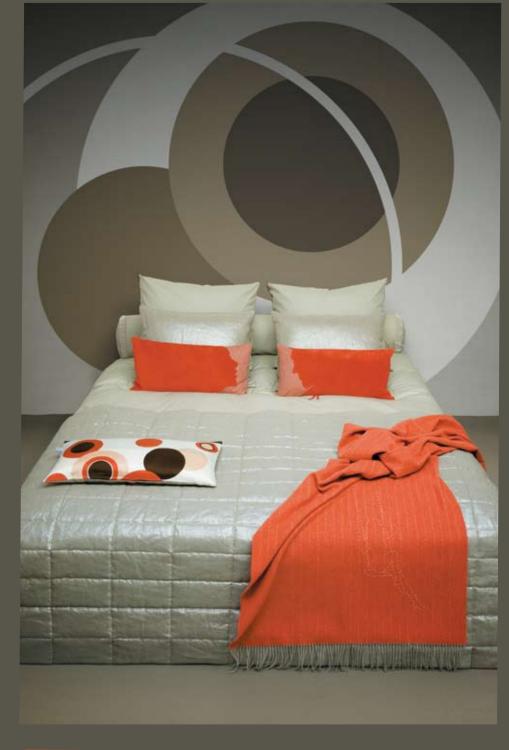

1. The bedroom in a different colour scheme. In order of appearance an Egyptian cotton percale duvet cover and pillow boxes **Tuxedo** style in the colour Cement finished with velvet Honey colou bands. Silver metallized linen bed-end spread **Silver Bar** and cushions **Silver Glaze**, reverse of both herringbone wool in the colour Mist. Tangerine suede **Falcion** and the **Swan** cushions, a **Pin-Stripe** wrap in matching colour. Last ingredient for this bedroom is the unique **Vintage** cushion. 2. Detail of the unique dotted **Vintage** cushion made of antique fabric and therefore one of a ki 3. Detail of the Tangerine **Falcon** cushion in suede on a woollen herringbone background. 4. Detail of the **Pin-up Stripe** wrap made of 100% Scottish lambswool.