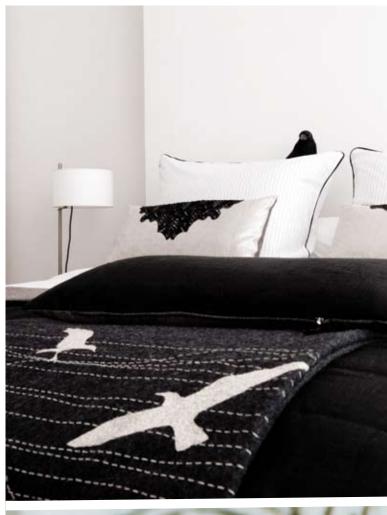

1. A raven overlooking Egyptian cotton satin **Pinstripe** pillow covers and a metallized linen **Fox Glaze** cushion with lasered skin application. On the bed a padded black linen bed-end spread **Caviar Glaze**. At the end of the bed a **Bird Stripe** throw in Graphite colour. 2. Flocked cotton **Velvet Posy** cushions, reverse wool felt. 3. Detail of the Silver metallized linen **Daisy Glaze** cushion with floral lasered skin application. 4. This bed is made with duvet covers in deep dark black Egyptian cotton satin **Tuxedo** style, on top a reversible bed-end spread **Caviar Glaze**. For extra comfort cushions **Daisy Glaze** and **Caviar Glaze**. 5. The crinkled cotton **Frock** duvet cover set decorated with little velvet bows, accompanied by cushions and bed-end spread **Caviar Glaze**. In this bedroom also a **Vintage** cushion with cameo design, **Velvet Posy** cushions and a Caviar **Comfort Mohair** throw.

The bed is made with crispy white Egyptian cotton percale, with a Chocolate velvet band finishing, **Tuxedo** style. Behind the pillows matching **Neckroll** pillows. Padded bed-end spread and cushions **Chocolate Bar**, reverse is supersoft pinstriped lambswool. A **Bird Blush** cushion on the bed-end, made of Blush coloured canvas with a bird application in paisley patterned lasered animal skin, reverse pinstripe wool.