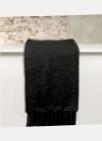

**Comfort Mohair** 

78% mohair / 22% wool

130 x 180 cm

211.2

Pin-up Stripe

Graphite / Mist 100% lambswool

 $75 \times 250 \text{ cm}$ 

214.3

Bird Stripe

Silver / Mist 50% alpaca / 50% wool

 $140 \times 200 \text{ cm}$ 

215.3

**Comfort Mohair** 

Truffle 78% mohair / 22% wool

130 x 180 cm  $220 \times 240 \ cm$ 

214.1

Bird Stripe

Chocolate / Mist 50% alpaca / 50% wool

140 x 200 cm

**Comfort Mohair** 

78% mohair / 22% wool

130 x 180 cm 220 x 240 cm

Mushroom

215.4

**Comfort Mohair** 

Caviar 78% mohair / 22% wool

130 x 180 cm  $220 \times 240 \text{ cm}$ 