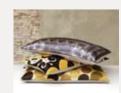

1. A raven overlooking Egyptian cotton satin **Pinstripe** pillow covers and a metallized linen **Fox Glaze** cushion with lasered skin application. On the bed a padded black linen bed-end spread **Caviar Glaze**. At the end of the bed a **Bird Stripe** throw in Graphite colour. 2. Flocked cotton **Velvet Posy** cushions, reverse wool felt. 3. Detail of the Silver metallized linen **Daisy Glaze** cushion with floral lasered skin application. 4. This bed is made with duvet covers in deep dark black Egyptian cotton satin **Tuxedo** style, on top a reversible bed-end spread **Caviar Glaze**. For extra comfort cushions **Daisy Glaze** and **Caviar Glaze**. 5. The crinkled cotton **Frock** duvet cover set decorated with little velvet bows, accompanied by cushions and bed-end spread **Caviar Glaze**. In this bedroom also a **Vintage** cushion with cameo design, **Velvet Posy** cushions and a Caviar **Comfort Mohair** throw.