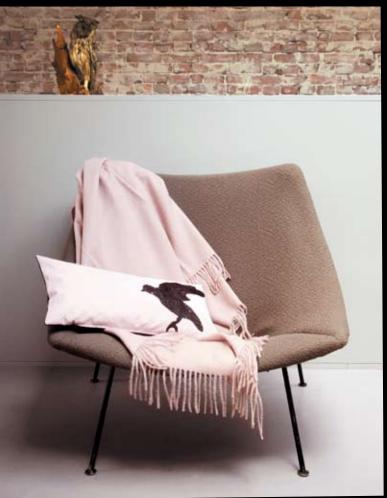

1. Vintage cushions on top of a Chocolate coloured Bird Stripe throw. 2. Throw Comfort Mohair in Blush, matching Bird Blush cushion on top. 3. Detail of the Bird Stripe throw, a blend of 50% alpaca and 50% wool with a printed design at the edges. 4. Silent witnesses. 5. Vintage cushion in a shade of green.