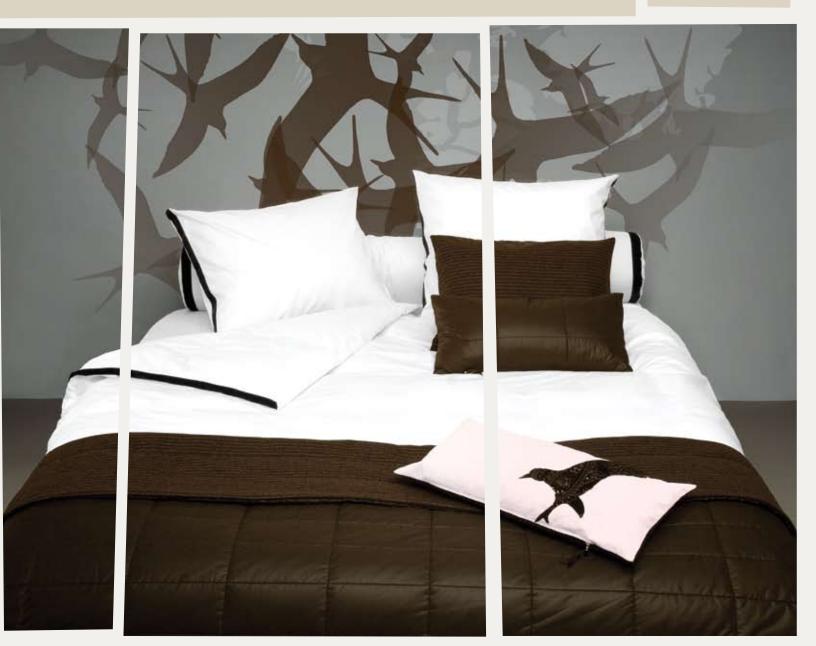

1. A raven overlooking Egyptian cotton satin **Pinstripe** pillow covers and a metallized linen **Fox Glaze** cushion with lasered skin application. On the bed a padded black linen bed-end spread **Caviar Glaze**. At the end of the bed a **Bird Stripe** throw in Graphite colour. 2. Flocked cotton **Velvet Posy** cushions, reverse wool felt. 3. Detail of the Silver metallized linen **Daisy Glaze** cushion with floral lasered skin application. 4. This bed is made with duvet covers in deep dark black Egyptian cotton satin **Tuxedo** style, on top a reversible bed-end spread **Caviar Glaze**. For extra comfort cushions **Daisy Glaze** and **Caviar Glaze**. 5. The crinkled cotton **Frock** duvet cover set decorated with little velvet bows, accompanied by cushions and bed-end spread **Caviar Glaze**. In this bedroom also a **Vintage** cushion with cameo design, **Velvet Posy** cushions and a Caviar **Comfort Mohair** throw.