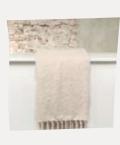

**Comfort Mohair** 

78% mohair / 22% wool

130 x 180 cm

211.2

Pin-up Stripe

Graphite / Mist 100% lambswool

 $75 \times 250 \text{ cm}$ 

214.3

Bird Stripe

Silver / Mist 50% alpaca / 50% wool

 $140 \times 200 \text{ cm}$ 

215.3

**Comfort Mohair** 

Truffle 78% mohair / 22% wool

130 x 180 cm  $220 \times 240 \ cm$ 

214.1

Bird Stripe

Chocolate / Mist 50% alpaca / 50% wool

140 x 200 cm

**Comfort Mohair** 

78% mohair / 22% wool

130 x 180 cm 220 x 240 cm

Mushroom

215.4

**Comfort Mohair** 

Caviar 78% mohair / 22% wool

130 x 180 cm  $220 \times 240 \text{ cm}$ 