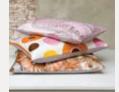

1. Vintage cushions on top of a Chocolate coloured Bird Stripe throw. 2. Throw Comfort Mohair in Blush, matching Bird Blush cushion on top. 3. Detail of the Bird Stripe throw, a blend of 50% alpaca and 50% wool with a printed design at the edges. 4. Silent witnesses. 5. Vintage cushion in a shade of green.