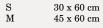

## **CUSHIONS**

starring: Chocolate Bar, Fools Gold, Moccha Blossom, Velvet Posy and others...

Our cushions are reversible; the front is shiny or mat material, reverse is soft (lambs)wool. Cushions are available in two sizes • Small 30 x 60 cm

feather cushion included

• Medium 45 x 60 cm

Chocolate Bar

polyester Chocolate pinstripe wool

 $30 \times 60 \text{ cm}$ 

 $45 \times 60 \ cm$ 

Caviar Glaze

front: Caviar coated linen reverse