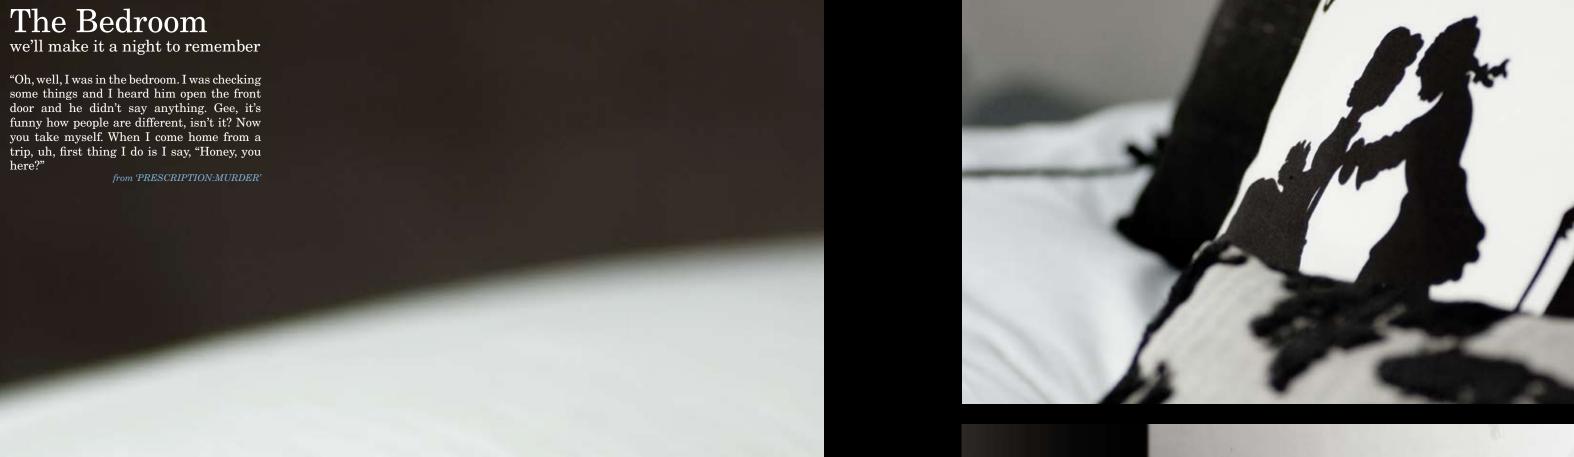

"Oh, well, I was in the bedroom. I was checking some things and I heard him open the front door and he didn't say anything. Gee, it's funny how people are different, isn't it? Now you take myself. When I come home from a trip, uh, first thing I do is I say, "Honey, you here?"