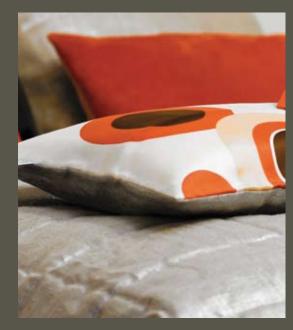

1. The bedroom in a different colour scheme. In order of appearance an Egyptian cotton percale duvet cover and pillow boxes **Tuxedo** style in the colour Cement finished with velvet Honey colou bands. Silver metallized linen bed-end spread **Silver Bar** and cushions **Silver Glaze**, reverse of both herringbone wool in the colour Mist. Tangerine suede **Falcion** and the **Swan** cushions, a **Pin-Stripe** wrap in matching colour. Last ingredient for this bedroom is the unique **Vintage** cushion. 2. Detail of the unique dotted **Vintage** cushion made of antique fabric and therefore one of a ki 3. Detail of the Tangerine **Falcon** cushion in suede on a woollen herringbone background. 4. Detail of the **Pin-up Stripe** wrap made of 100% Scottish lambswool.