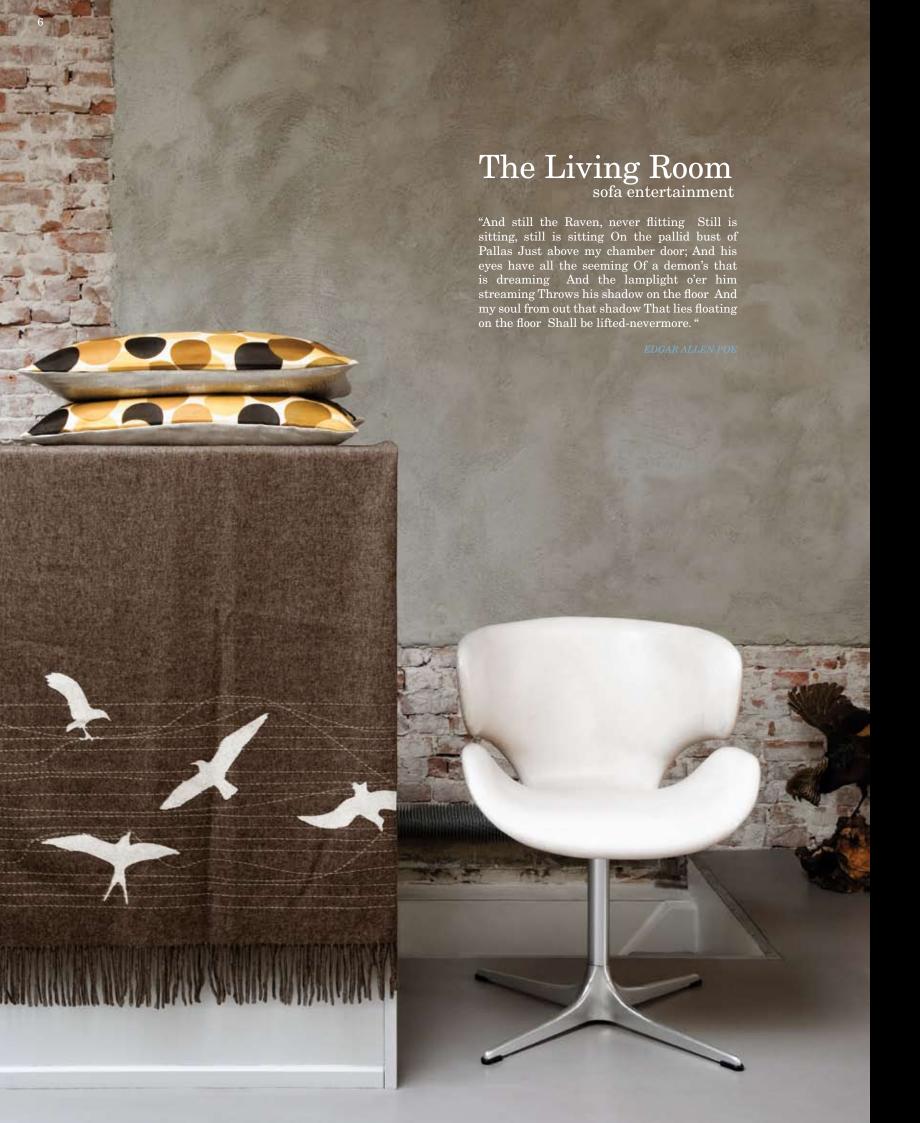

## Falcon and the Swan

Mrs.Me proudly presents: Falcon and the Swan, the new collection of home couture for the dining, living and bedroom.

Mrs.Me has been inspired by the silver screen and the black night. The collection lives and breathes the atmosphere from Hitchcock movies and detective stories from the same time. In her bedroom we find bed linen echoing the glamorous nightlife of those days; pitch-black Tuxedos with a band of velvet, and honey-sweet Cocktails with bows designed to decorate the bed. The mohair blankets of exceptional size (220 x 240 cm) in matching colours highten the luxurious image.

Like silent witnesses the cushions with silhouettes of lasered and embossed leather blend perfectly with exciting 'Pin-up Stripe' throws on sofas and beds. In Mrs.Me's dining room her guests enjoy dinner from deep dark linen.

1. Vintage cushions on top of a Chocolate coloured Bird Stripe throw. 2. Throw Comfort Mohair in Blush, matching Bird Blush cushion on top. 3. Detail of the Bird Stripe throw, a blend of 50% alpaca and 50% wool with a printed design at the edges. 4. Silent witnesses. 5. Vintage cushion in a shade of green.