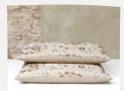

1. Vintage cushions on top of a Chocolate coloured Bird Stripe throw. 2. Throw Comfort Mohair in Blush, matching Bird Blush cushion on top. 3. Detail of the Bird Stripe throw, a blend of 50% alpaca and 50% wool with a printed design at the edges. 4. Silent witnesses. 5. Vintage cushion in a shade of green.