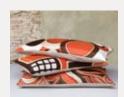

1. The bedroom in a different colour scheme. In order of appearance an Egyptian cotton percale duvet cover and pillow boxes **Tuxedo** style in the colour Cement finished with velvet Honey colou bands. Silver metallized linen bed-end spread **Silver Bar** and cushions **Silver Glaze**, reverse of both herringbone wool in the colour Mist. Tangerine suede **Falcion** and the **Swan** cushions, a **Pin-Stripe** wrap in matching colour. Last ingredient for this bedroom is the unique **Vintage** cushion. 2. Detail of the unique dotted **Vintage** cushion made of antique fabric and therefore one of a ki 3. Detail of the Tangerine **Falcon** cushion in suede on a woollen herringbone background. 4. Detail of the **Pin-up Stripe** wrap made of 100% Scottish lambswool.