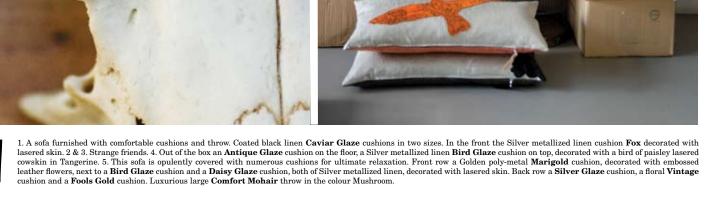

1. Vintage cushions on top of a Chocolate coloured Bird Stripe throw. 2. Throw Comfort Mohair in Blush, matching Bird Blush cushion on top. 3. Detail of the Bird Stripe throw, a blend of 50% alpaca and 50% wool with a printed design at the edges. 4. Silent witnesses. 5. Vintage cushion in a shade of green.