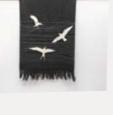

1. The bedroom in a different colour scheme. In order of appearance an Egyptian cotton percale duvet cover and pillow boxes **Tuxedo** style in the colour Cement finished with velvet Honey colou bands. Silver metallized linen bed-end spread **Silver Bar** and cushions **Silver Glaze**, reverse of both herringbone wool in the colour Mist. Tangerine suede **Falcion** and the **Swan** cushions, a **Pin-Stripe** wrap in matching colour. Last ingredient for this bedroom is the unique **Vintage** cushion. 2. Detail of the unique dotted **Vintage** cushion made of antique fabric and therefore one of a ki 3. Detail of the Tangerine **Falcon** cushion in suede on a woollen herringbone background. 4. Detail of the **Pin-up Stripe** wrap made of 100% Scottish lambswool.